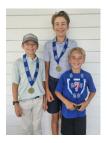

#### **DCC Juniors**

The **Kight Boys** (**River**, **Silas** and **Eli**) have played in every tournament held by the US Kids/Savannah Local Tour in 2024. First came the *Sapelo Hammock Golf Club* in Townsend on April 28th, followed on May 5<sup>th</sup> at *Hunter Golf Club* in Savannah, and May 12<sup>th</sup> at *The Club at Savannah Harbor*. (Results were in previous newsletters.) The next tournament took place on June 2<sup>nd</sup> at the *Richmond Hill Golf Club*, where they all came in 1<sup>st</sup> place in their respective age divisions. On June 9, they played at *Crosswinds Golf Club* in Savannah. There, **Eli** and **Silas** took 1<sup>st</sup> place in the Age 9 and Age 11 divisions, while **River** came in 2<sup>nd</sup> in the Age 13-14 division. The final tournament for the season was June 23 at *Bacon Park Golf Course (Tour Championship*). **Eli** won the Boys' 9 age division, **Silas** won Boys age 11, and **River** tied for 2<sup>nd</sup> in Boys age 13-14 division.