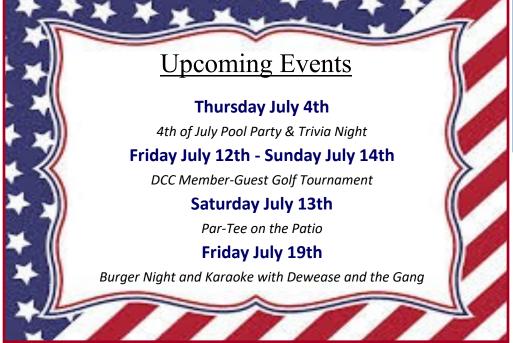

## From the Clubhouse

July is here!

We hope everyone is enjoying their Summer! We will be celebrating Independence day at the pool! We will have specials, games and treats for all ages!

It's that time of year again! Our DCC Member-Guest Golf Tournament will begin on Friday, July 12th until Sunday, July 14th. With everyone's favorite party, our Par-tee on the Patio on Saturday night! You can find more information on page 8. If you plan on attending Sunday Brunch during that weekend, please be sure to get your reservation in early!